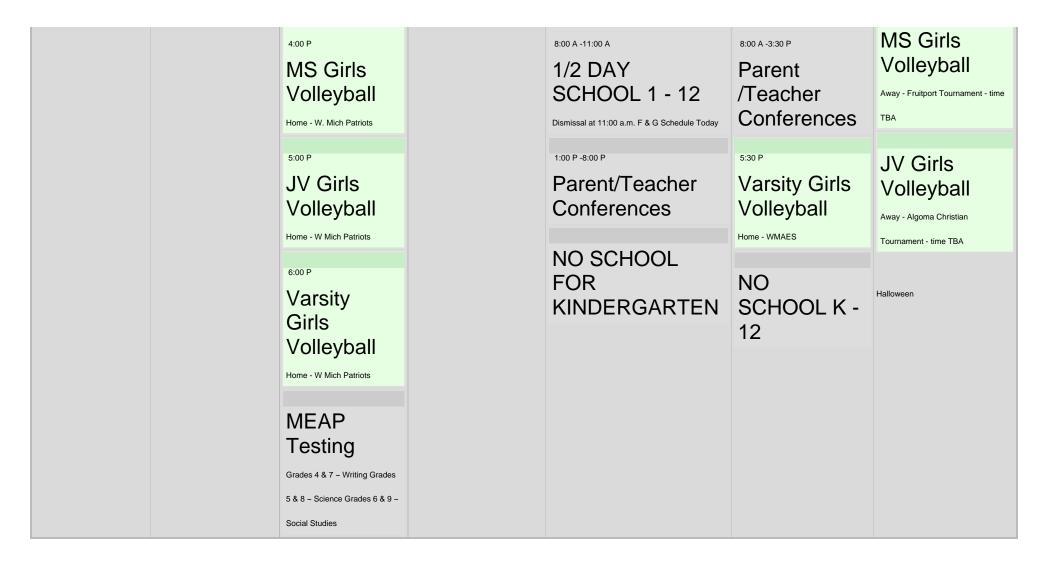

|    |                                                        | Varsity<br>Girls<br>Volleyball<br>Away - Algoma Christian |                                                        | Varsity Girls<br>Volleyball<br>Home - Fruitport Calvary    | BRPS gear, and show their school spirit!             |                                                                                                           |
|----|--------------------------------------------------------|-----------------------------------------------------------|--------------------------------------------------------|------------------------------------------------------------|------------------------------------------------------|-----------------------------------------------------------------------------------------------------------|
| 11 | 12                                                     | 13                                                        | 14                                                     | 15                                                         | 16                                                   | 17                                                                                                        |
|    | 5:00 P<br>JV Boys<br>Soccer<br>Home - Grand River Prep | 5:00 P<br>Varsity<br>Boys<br>Soccer                       | 5:00 P<br>JV Boys<br>Soccer<br>Away - Creston Freshman | 5:00 P<br>Varsity Boys<br>Soccer<br>Home - Fennville       | 4:30 P<br>Varsity Boys<br>Soccer<br>Away - Pentwater | 8:45 A -12:00 P<br><b>PSAT</b><br>Students must arrive by 8:45 a.m.<br>Please report to the Lyceum, bring |
|    | Columbus Day                                           | Away -Zion Christian<br>5:00 P<br>MS Girls<br>Volleyball  | 7:00 P<br>Band<br>Concert                              | 5:00 P<br>JV Girls<br>Volleyball<br>Home - W Mich Lutheran | 6:00 P<br>MS Boys<br>Soccer<br>Away - Pentwater      | a #2 pencil and a calculator.<br>11:30 A<br>Cross<br>Country -                                            |
|    |                                                        | Away - Zion Christian<br>6:00 P<br>JV Girls               |                                                        | 6:00 P<br>Varsity Girls<br>Volleyball                      |                                                      | MS + Varsity<br>at Monroe                                                                                 |
|    |                                                        | Volleyball<br>Away - Zion Christian                       |                                                        | Home - W Mich Lutheran<br>7:00 P                           |                                                      | MS Boys<br>Soccer<br>Away - Fruitport Tournament - Time                                                   |
|    |                                                        | <sup>7:00 P</sup><br>Varsity<br>Girls<br>Volleyball       |                                                        | Parent<br>Organization Mtg.<br>Band Room                   |                                                      | TBA                                                                                                       |
|    |                                                        | Away - Zion Christian                                     |                                                        | MEAP Testing 3 -<br>8                                      |                                                      |                                                                                                           |
|    |                                                        | MEAP<br>Testing 3 -                                       |                                                        | Reading: Session 2                                         |                                                      |                                                                                                           |

|    |                                                                                                                                                                                                                                               | 8<br>Reading: Session 1                                                                                                                                                                                                                           |                                                                                                                                         |                                                                                |                                               |    |
|----|-----------------------------------------------------------------------------------------------------------------------------------------------------------------------------------------------------------------------------------------------|---------------------------------------------------------------------------------------------------------------------------------------------------------------------------------------------------------------------------------------------------|-----------------------------------------------------------------------------------------------------------------------------------------|--------------------------------------------------------------------------------|-----------------------------------------------|----|
| 18 | 19                                                                                                                                                                                                                                            | 20                                                                                                                                                                                                                                                | 21                                                                                                                                      | 22                                                                             | 23                                            | 24 |
|    | 5:30 P<br>School<br>Board<br>Meeting<br>Individuals requiring special<br>accommodation to attend this<br>meeting should call the school<br>office at 616-355-0055 at least<br>three days prior to this meeting.<br>6:00 P<br>Choir<br>Concert | 7:00 P<br>Senior<br>Party<br>parent<br>meeting -<br>band room<br>A meeting for senior parents<br>who are interested in helping to<br>coordinate and plan the senior<br>party. Contact Laurie at<br>lauriebos@chartermi.net with<br>any questions. | 8:00 A<br>Parent<br>/Teacher<br>Conferences<br>Online Sign-<br>up Begins<br>5:00 P<br>JV Girls<br>Volleyball<br>Home - Grand River Prep | NO SCHOOL 1 -<br>12<br>Midterm Grading Day Kindergarten does meet<br>this day. | NO<br>SCHOOL K -<br>12<br>Midterm Grading Day |    |
|    | <sup>7:30 P</sup><br>Orchestra<br>Concert                                                                                                                                                                                                     | MEAP<br>Testing 3 -<br>8<br>Mathematics                                                                                                                                                                                                           |                                                                                                                                         |                                                                                |                                               |    |
|    | Varsity<br>Boys<br>Soccer -<br>District<br>Week<br>time TBA                                                                                                                                                                                   |                                                                                                                                                                                                                                                   |                                                                                                                                         |                                                                                |                                               |    |
| 25 | 26                                                                                                                                                                                                                                            | 27                                                                                                                                                                                                                                                | 28                                                                                                                                      | 29                                                                             | 30                                            | 31 |