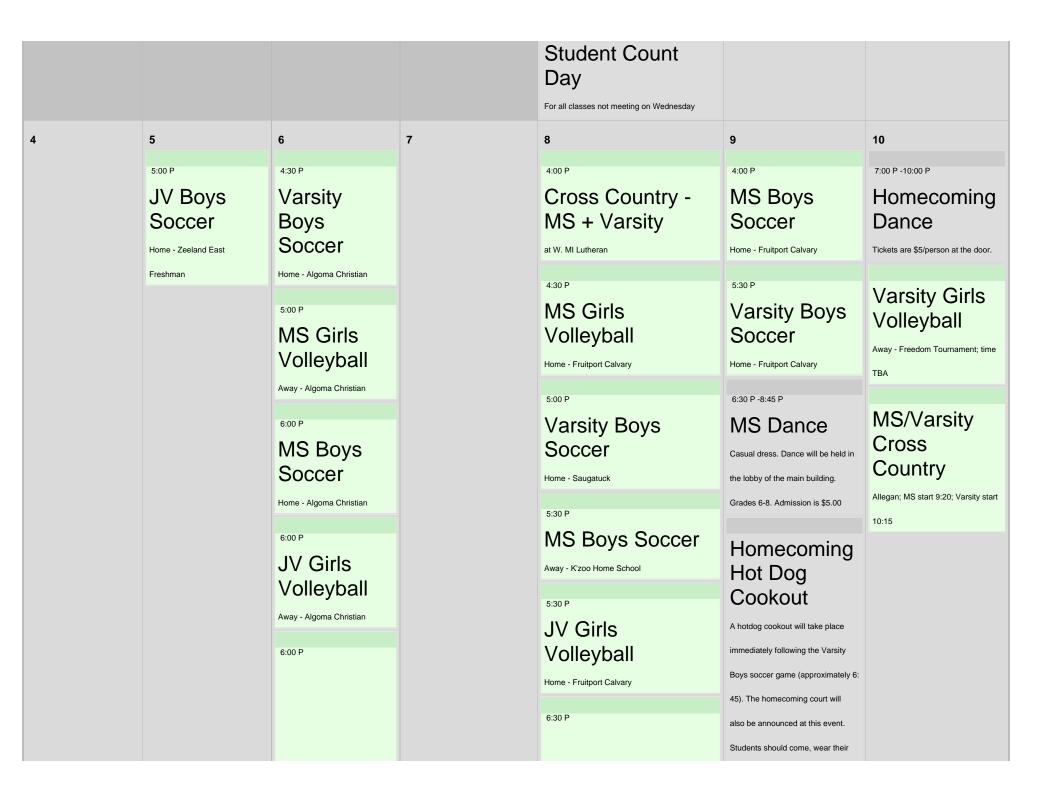

## Black River Public School

| October 2009 |        |         |           |                                                                                                  |                                                       |                                                                         |
|--------------|--------|---------|-----------|--------------------------------------------------------------------------------------------------|-------------------------------------------------------|-------------------------------------------------------------------------|
| Sunday       | Monday | Tuesday | Wednesday | Thursday                                                                                         | Friday                                                | Saturday                                                                |
|              |        |         |           | 1                                                                                                | 2                                                     | 3                                                                       |
|              |        |         |           | 400.5                                                                                            | 400 D                                                 |                                                                         |
|              |        |         |           | 4:00 P<br><b>MS Girls</b><br><b>Volleyball</b><br>Away (we host) - Holland Calvary               | 4:00 P<br>MS Boys<br>Soccer<br>Away - Holland Calvary | Varsity Girls<br>Volleyball<br>Away - Fruitport Tournament; time<br>TBA |
|              |        |         |           | 5:00 P                                                                                           | 5:30 P                                                |                                                                         |
|              |        |         |           | JV Girls<br>Volleyball                                                                           | Varsity Boys<br>Soccer                                | MS/Varsity<br>Cross<br>Country                                          |
|              |        |         |           | Away (we host) - Holland Calvary                                                                 | Away - Holland Calvary                                |                                                                         |
|              |        |         |           | 6:00 P                                                                                           |                                                       | Carson City; time TBA                                                   |
|              |        |         |           | Varsity Girls<br>Volleyball                                                                      |                                                       |                                                                         |
|              |        |         |           | Away (we nost) - nonanu Gaivary                                                                  |                                                       |                                                                         |
|              |        |         |           | 6:30 P -8:00 P                                                                                   |                                                       |                                                                         |
|              |        |         |           | College Fair~<br>DeVos Field<br>House                                                            |                                                       |                                                                         |
|              |        |         |           |                                                                                                  |                                                       |                                                                         |
|              |        |         |           | Hope College Schools from across the nation<br>will be represented, so stop in and check it out! |                                                       |                                                                         |
|              |        |         |           |                                                                                                  |                                                       |                                                                         |

|    |                                                        | Varsity<br>Girls<br>Volleyball<br>Away - Algoma Christian |                                                        | Varsity Girls<br>Volleyball<br>Home - Fruitport Calvary    | BRPS gear, and show their school spirit!             |                                                                                                           |
|----|--------------------------------------------------------|-----------------------------------------------------------|--------------------------------------------------------|------------------------------------------------------------|------------------------------------------------------|-----------------------------------------------------------------------------------------------------------|
| 11 | 12                                                     | 13                                                        | 14                                                     | 15                                                         | 16                                                   | 17                                                                                                        |
|    | 5:00 P<br>JV Boys<br>Soccer<br>Home - Grand River Prep | 5:00 P<br>Varsity<br>Boys<br>Soccer                       | 5:00 P<br>JV Boys<br>Soccer<br>Away - Creston Freshman | 5:00 P<br>Varsity Boys<br>Soccer<br>Home - Fennville       | 4:30 P<br>Varsity Boys<br>Soccer<br>Away - Pentwater | 8:45 A -12:00 P<br><b>PSAT</b><br>Students must arrive by 8:45 a.m.<br>Please report to the Lyceum, bring |
|    | Columbus Day                                           | Away -Zion Christian<br>5:00 P<br>MS Girls<br>Volleyball  | 7:00 P<br>Band<br>Concert                              | 5:00 P<br>JV Girls<br>Volleyball<br>Home - W Mich Lutheran | 6:00 P<br>MS Boys<br>Soccer<br>Away - Pentwater      | a #2 pencil and a calculator.<br>11:30 A<br>Cross<br>Country -                                            |
|    |                                                        | Away - Zion Christian<br>6:00 P<br>JV Girls               |                                                        | 6:00 P<br>Varsity Girls<br>Volleyball                      |                                                      | MS + Varsity<br>at Monroe                                                                                 |
|    |                                                        | Volleyball<br>Away - Zion Christian                       |                                                        | Home - W Mich Lutheran<br>7:00 P                           |                                                      | MS Boys<br>Soccer<br>Away - Fruitport Tournament - Time                                                   |
|    |                                                        | <sup>7:00 P</sup><br>Varsity<br>Girls<br>Volleyball       |                                                        | Parent<br>Organization Mtg.<br>Band Room                   |                                                      | TBA                                                                                                       |
|    |                                                        | Away - Zion Christian                                     |                                                        | MEAP Testing 3 -<br>8                                      |                                                      |                                                                                                           |
|    |                                                        | MEAP<br>Testing 3 -                                       |                                                        | Reading: Session 2                                         |                                                      |                                                                                                           |