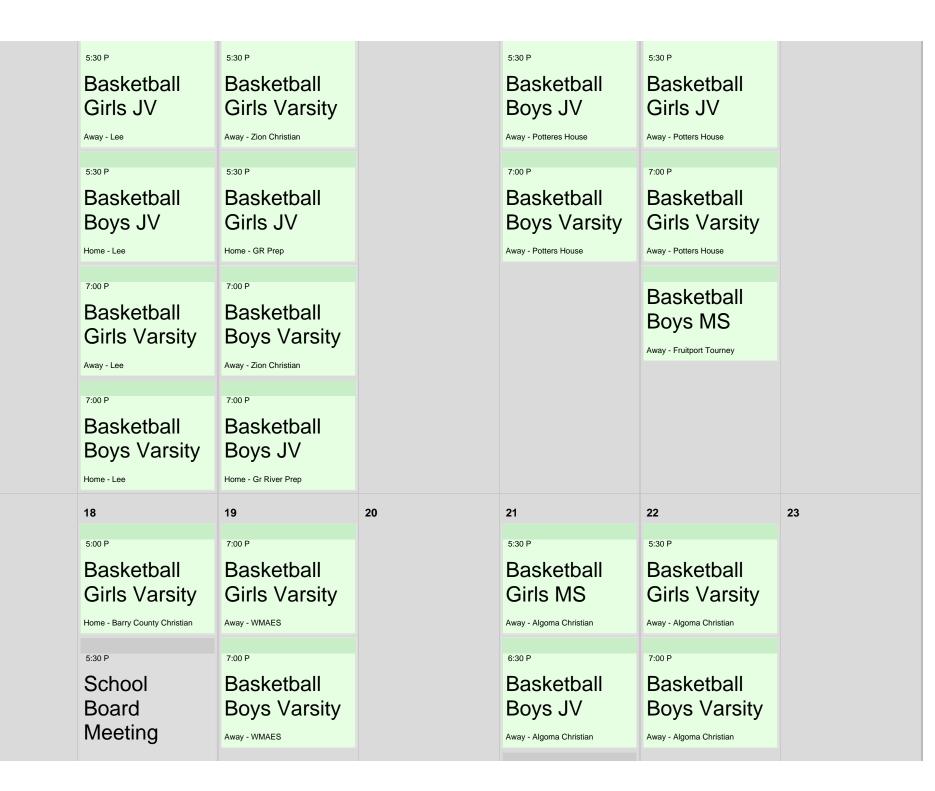

## Black River Public School

| January 2010 |                        |                           |           |                          |                            |          |
|--------------|------------------------|---------------------------|-----------|--------------------------|----------------------------|----------|
| Sunday       | Monday                 | Tuesday                   | Wednesday | Thursday                 | Friday                     | Saturday |
|              |                        |                           |           |                          | 1                          | 2        |
|              |                        |                           |           |                          |                            |          |
|              |                        |                           |           |                          | Winter Break               |          |
|              |                        |                           |           |                          | NO SCHOOL K - 12           |          |
|              |                        |                           |           |                          | New Year's Day             |          |
| 3            | 4                      | 5                         | 6         | 7                        | 8                          | 9        |
|              | 7:00 P                 | 5:30 P                    |           | 5:30 P                   | 5:30 P                     |          |
|              | Basketball             | Basketball                |           | Basketball               | Basketball                 |          |
|              | Girls Varsity          | Boys JV                   |           | Boys MS                  | Boys JV                    |          |
|              | Home - W Mich Lutheran | Home - Saugatuck Freshman |           | Home - Fruitport Calvary | Home - Fruitport Calvary   |          |
|              | School                 | 7:00 P                    |           | 7:00 P                   | 6:30 P -8:30 P             |          |
|              | Resumes                | Basketball                |           | Basketball               | Middle                     |          |
|              | 2nd Semester Begins    | Boys Varsity              |           | Girls Varsity            | School                     |          |
|              |                        | Away - W MI Lutheran      |           | Home - Fruitport Calvary | Dance                      |          |
|              |                        |                           |           |                          | In the main building lobby |          |
|              |                        |                           |           |                          | 7:00 P                     |          |
|              |                        |                           |           |                          | Basketball                 |          |
|              |                        |                           |           |                          | Boys Varsity               |          |
|              |                        |                           |           |                          | Home - Fruitport Calvary   |          |
| 10           | 11                     | 12                        | 13        | 14                       | 15                         | 16       |
|              |                        |                           |           |                          |                            |          |